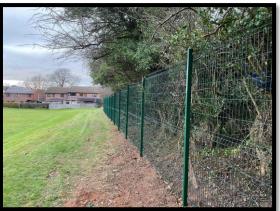

#### S106 Project Completions – Sports

HALO – Hereford Cycle Track

HALO - Hereford Cycle Track, **Changing Rooms** 

United in the Community – Security Fencing

Ross Sports Centre – Flood Damage Reinstatement and Refurbishment