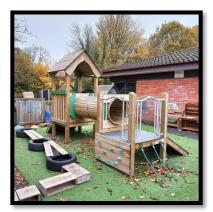

St Peter's Primary School - New Outdoor Play Equipment

Weobley High School -Outdoor Eating / Recreational Space

Lugwardine Primary School -Hall and Staff Room Extension