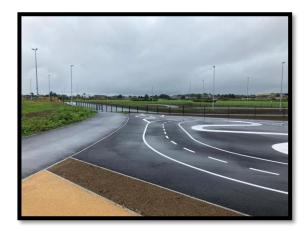

#### S106 Project Completions – Sports

HALO – Hereford Cycle Track

HALO - Hereford Cycle Track, **Changing Rooms** 

United in the Community – Security Fencing

Ross Sports Centre – Flood Damage Reinstatement and Refurbishment