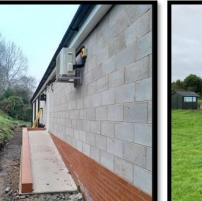

# Delivery in 23/24 - Overview

Ross Rugby Club – Extension to Clubhouse

Burley Gate Primary School – Single Story Extension to the front of the school (new Library / Reception Area)

Clehonger CE Primary School –
Demolition of mobile Classroom
and installation of new outdoor
classroom

Ross Ruby Club – Extension to the Clubhouse

Improvements