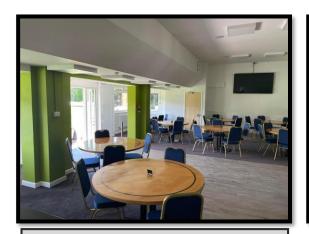

# Delivery in 23/24 - Overview

Ross Rugby Club – Extension to Clubhouse

Burley Gate Primary School – Single Story Extension to the front of the school (new Library / Reception Area)

Clehonger CE Primary School –
Demolition of mobile Classroom
and installation of new outdoor
classroom

Ross Ruby Club – Extension to the Clubhouse

Improvements