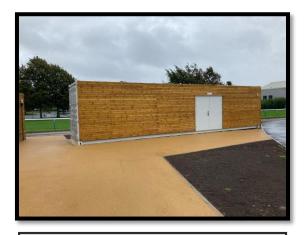

#### S106 Project Completions – Sports

HALO – Hereford Cycle Track

HALO - Hereford Cycle Track, **Changing Rooms** 

United in the Community – Security Fencing

Ross Sports Centre – Flood Damage Reinstatement and Refurbishment