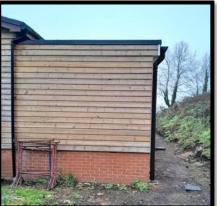

# Delivery in 23/24 - Overview

Ross Rugby Club – Extension to Clubhouse

Burley Gate Primary School – Single Story Extension to the front of the school (new Library / Reception Area)

Clehonger CE Primary School –
Demolition of mobile Classroom
and installation of new outdoor
classroom

Ross Ruby Club – Extension to the Clubhouse

Improvements