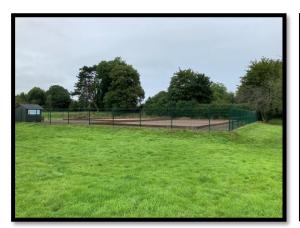

#### S106 Project Completions – Sports

HALO – Hereford Cycle Track

HALO - Hereford Cycle Track, **Changing Rooms** 

United in the Community – Security Fencing

Ross Sports Centre – Flood Damage Reinstatement and Refurbishment